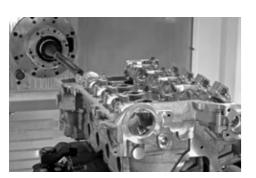

### Horizontal machining centers

METEOR machining centers are designed for the highest levels of performance and are available in independent single or dual-spindle versions.

Typical applications: 50.000 to 1 million parts / year

Internal combustion engine: Cylinder head, engine block, camshaft bearing, and transmission case

EVs: Motor housing, gearbox housing, battery housing Chassis: Knuckle, suspension cradle, suspension arm, structure parts, steering column, rear axle