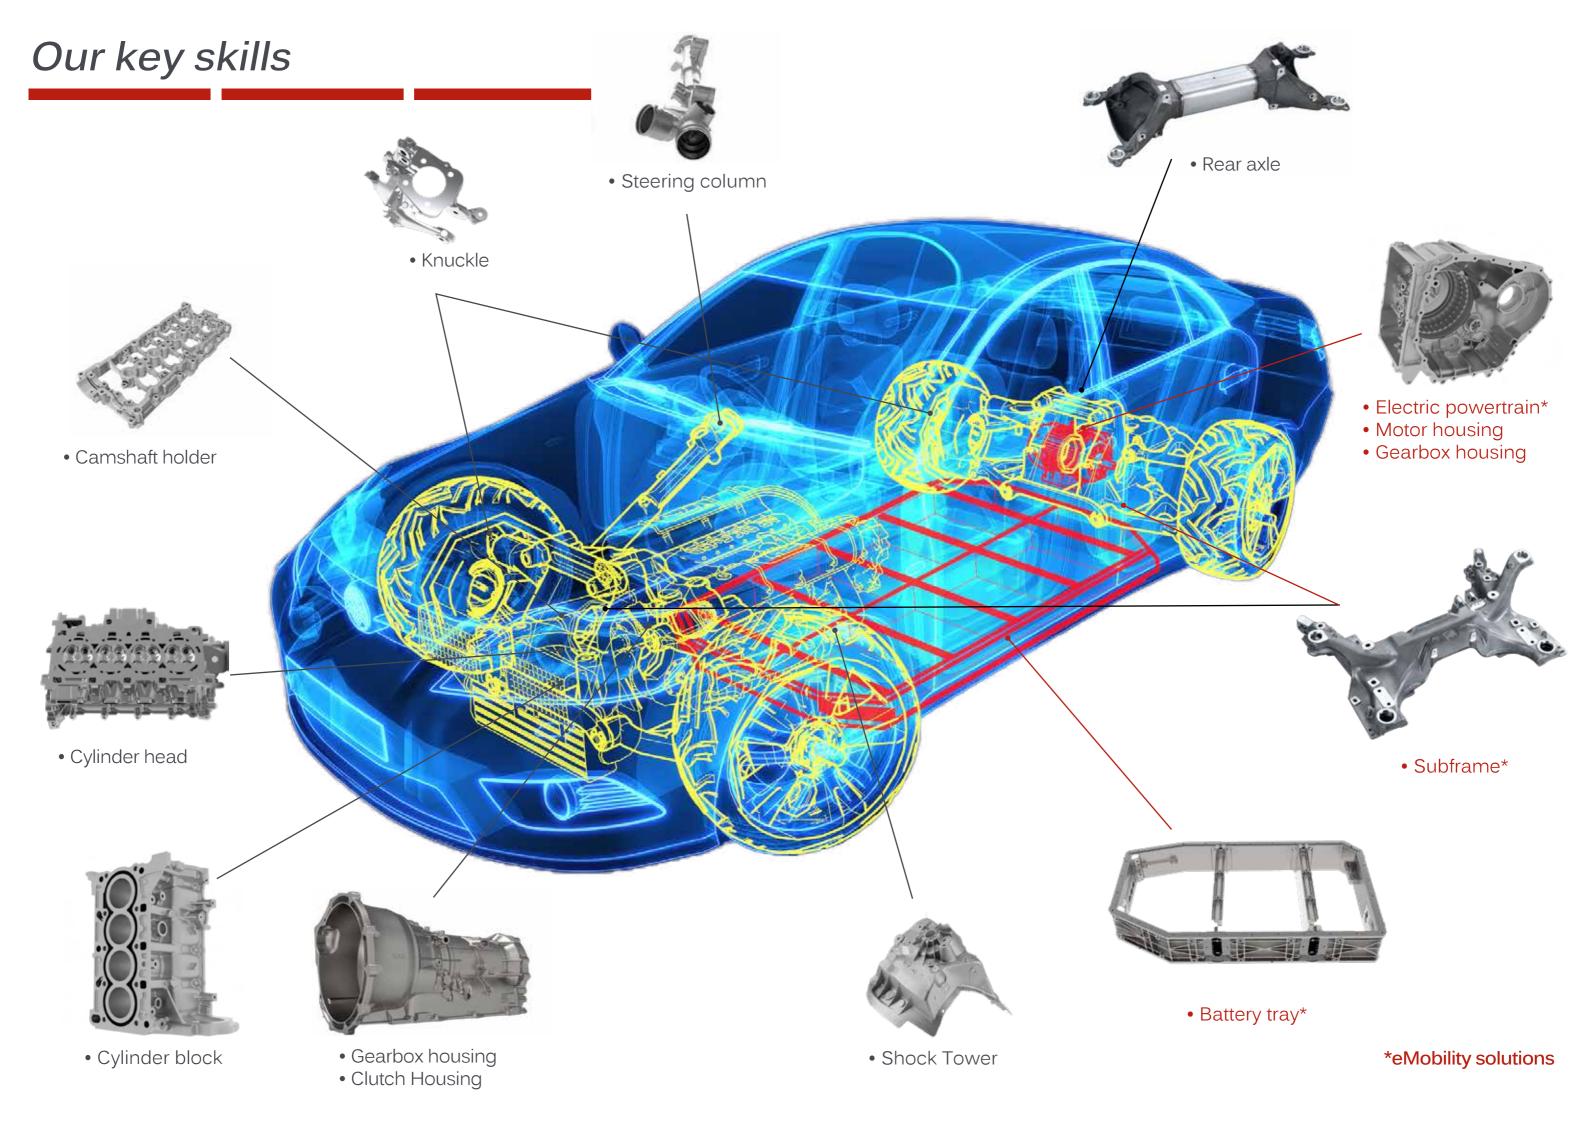

### Horizontal machining centers

METEOR machining centers are designed for the highest levels of performance and are available in independent single or dual-spindle versions.

Typical applications: 50.000 to 1 million parts / year

Internal combustion engine: Cylinder head, engine block, camshaft bearing, and transmission case

EVs: Motor housing, gearbox housing, battery housing Chassis: Knuckle, suspension cradle, suspension arm, structure parts, steering column, rear axle