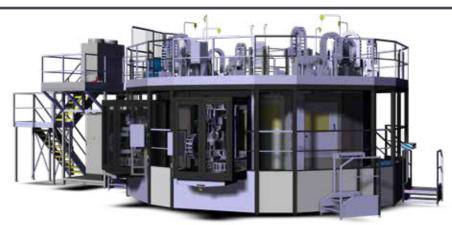

### Flexible rotary transfer

PCI Machining rotary transfer "TRC" is particularly suitable for workparts dimensions under 400 mm in aluminum and cast iron, with up to 7 flexible units with tool changer and a loading station.