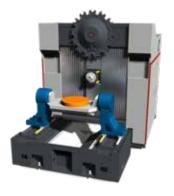

### Horizontal machining centers

METEOR machining centers are designed for the highest levels of performance and are available in independent single or dual-spindle versions.

Typical applications: 50.000 to 1 million parts / year

Internal combustion engine: Cylinder head, engine block, camshaft bearing, and transmission case

EVs: Motor housing, gearbox housing, battery housing Chassis: Knuckle, suspension cradle, suspension arm, structure parts, steering column, rear axle

METEOR 630
 METEOR 900
 METEOR 900
 METEOR 1 200
 X: 630 à 1800 mm
 Y: 630 mm
 Y: 800 mm
 Y: 800 mm
 Z: 630 à 1260 mm
 X: 1200 à 3000 mm
 Y: 1600 mm
 Z: 630 à 1260 mm