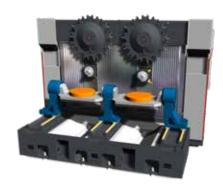

### Horizontal machining centers

METEOR machining centers are designed for the highest levels of performance and are available in independent single or dual-spindle versions.

Typical applications: 50.000 to 1 million parts / year

Internal combustion engine: Cylinder head, engine block, camshaft bearing, and transmission case

EVs: Motor housing, gearbox housing, battery housing Chassis: Knuckle, suspension cradle, suspension arm, structure parts, steering column, rear axle

METEOR 630
 METEOR 900
 METEOR 900
 METEOR 1 200
 X: 630 à 1800 mm
 Y: 630 mm
 Y: 800 mm
 Y: 800 mm
 Z: 630 à 1260 mm
 X: 1200 à 3000 mm
 Y: 1600 mm
 Z: 630 à 1260 mm